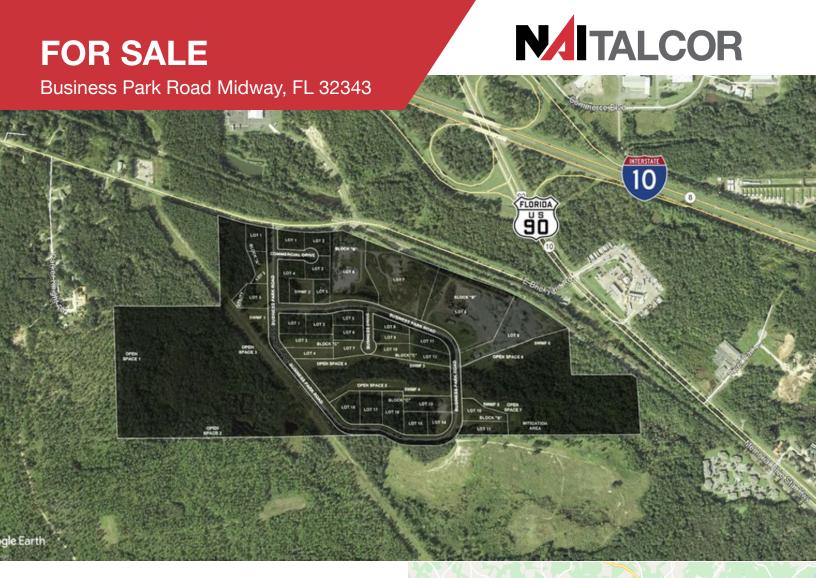

## Land | 38.31 Acres

Industrial land for sale

- 10/90 corridor of Gadsden County
- Less than 1 mile from on/off ramps to both I-10 and US-90
- Max contiguous of approximately 15 acres
- Zoned Heavy Industrial

## Sale Price: \$50,000 / Acre

 E. Edward Murray, Jr., SIOR, CCIM +1 850 224 2300 murray@talcor.com b Warranty Or Representation, Express Or Implied, Is Made As To The Accuracy Of The Information Arranty, and The Same Is Submitted Subject To Errors, Omissions, Change Of Price, Rental Or ther Conditions, Prior Sale, Lease Or Financing, Or Withdrawal Without Notice, And Of Any Special Listing onditions Imposed By Our Principals No Warranties Or Rep- resentations Are Made As To The Condition Of the Property Or Any Hazards Contained Therin Are Any To Be Implied.