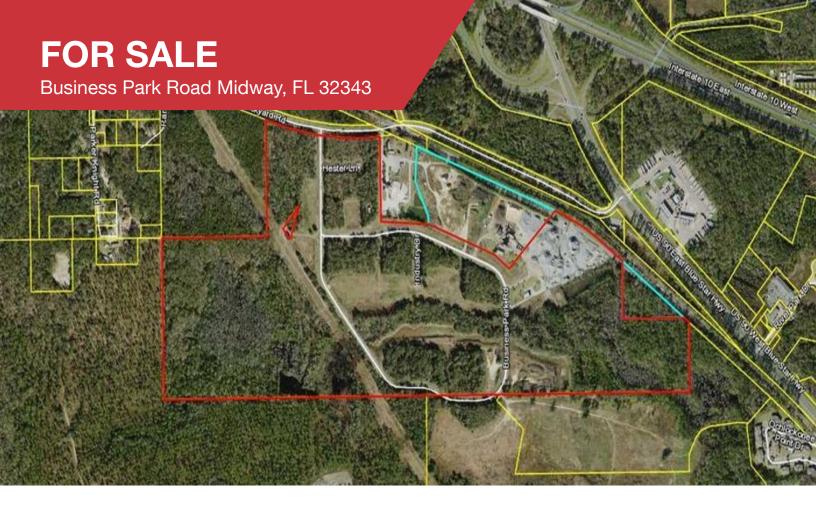

## Land | 38.31 Acres

Industrial land for sale

- 10/90 corridor of Gadsden County
- Less than 1 mile from on/off ramps to both I-10 and US-90
- Max contiguous of approximately 15 acres
- Zoned Heavy Industrial