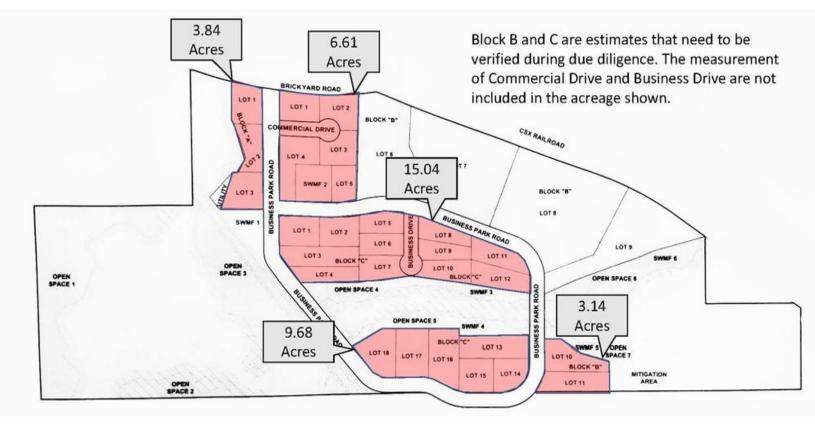

## Land | 38.31 Acres

Industrial land for sale

- 10/90 corridor of Gadsden County
- Less than 1 mile from on/off ramps to both I-10 and US-90
- Max contiguous of approximately 15 acres
- Zoned Heavy Industrial